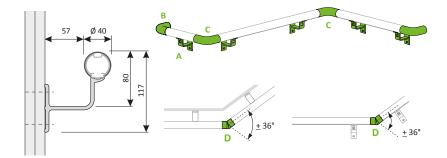

#### STANDARD LENGHT AND FIXING

- · Maximum bar lenght: 2,5 mt
- Maximum wheelbase between brackets: 800 mm
- A reinforcement in plasterboard wall is recommended.

#### **GREAT RESISTANCE**

A Aluminium bracket with 2 fixing points.

#### **HANDRAIL CONTINUITY**

- B Life-blend® end caps.
- C Life-blend® internal and external angles.
- D Life-blend® adjustable joints. Ideal for special angles and stairs.