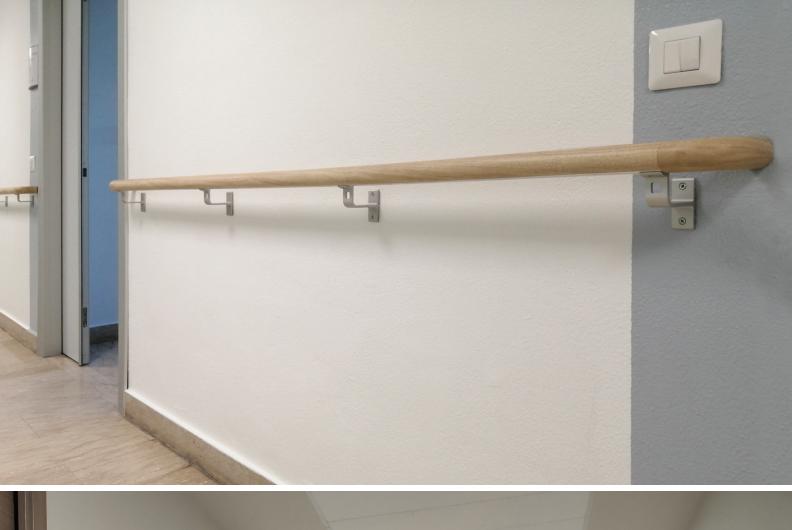

#### **BOTTOM CLOSURE**

The horizontal handrail bar is free from the bottom closure profile to guarantee a secure handle and a better surface cleaning.

Born from Styla's studies over the DIP-PRINT® technology, the wooden effect handrail WHL.40 perfectly reproduce the wooden or materic texture of any natural surface: having aluminium supports, it shares the same characteristics of sturdiness and practicality of HL.40 and AHL.40 models.

It can also be installed on double-plate plasterboard wall.

#### STANDARD LENGHT AND FIXING

- · Maximum bar lenght: 2,5 mt
- Maximum wheelbase between brackets: 800 mm
- A reinforcement in plasterboard wall is recommended.