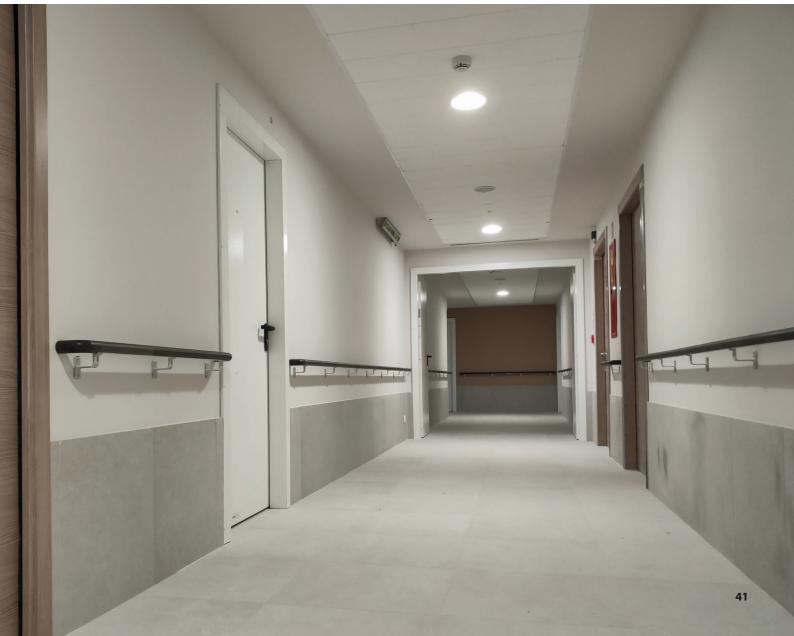

### **CONTINUOUS PROFILE**

Various accessories available to offer a continuous and sturdy bar, in aluminium wrapped with Life-blend®, to ensure the highest sustain and security in your stairs and hallways.

#### **BOTTOM CLOSURE**

The horizontal handrail bar is free from the bottom closure profile to guarantee a secure handle and a better surface cleaning.

Born from Styla's studies over the DIP-PRINT® technology, the wooden effect handrail WHL.40 perfectly reproduce the wooden or materic texture of any natural surface: having aluminium supports, it shares the same characteristics of sturdiness and practicality of HL.40 and AHL.40 models.

#### **GREAT RESISTANCE**

A Aluminium bracket with 2 fixing points.

#### **HANDRAIL CONTINUITY**

- B Life-blend® end caps.
- C Life-blend® internal and external angles.
- D Life-blend® adjustable joints. Ideal for special angles and stairs.