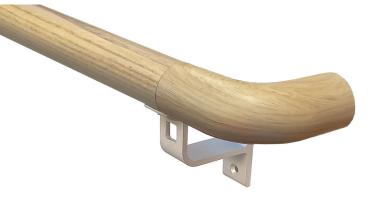

#### **SMOOTH FINISH**

Handrail with a smooth finish to guarantee perfect hygiene and cleanliness.

### **CONTINUOUS PROFILE**

Various accessories available to offer a continuous and sturdy bar, in aluminium wrapped with Life-blend®, to ensure the highest sustain and security in your stairs and hallways.

#### **BOTTOM CLOSURE**

The horizontal handrail bar is free from the bottom closure profile to guarantee a secure handle and a better surface cleaning.

Born from Styla's studies over the DIP-PRINT® technology, the wooden effect handrail WHL.40 perfectly reproduce the wooden or materic texture of any natural surface: having aluminium supports, it shares the same characteristics of sturdiness and practicality of HL.40 and AHL.40 models.