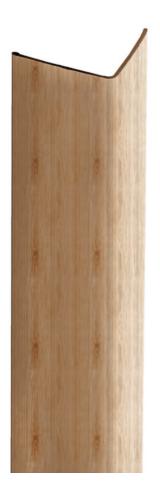

# WCGL

Life-blend® light corner guard with a slight embossed finish and wooden effect finish, shockproof, non-toxic and antibacterial.

## **EMBOSSED FINISH**

Slight embossed surface to ensure a perfect combination between hygiene and scratches resistance.

## **DIP-PRINT® COLOR**

The wood effect is realized with the DIP-PRINT® technology.