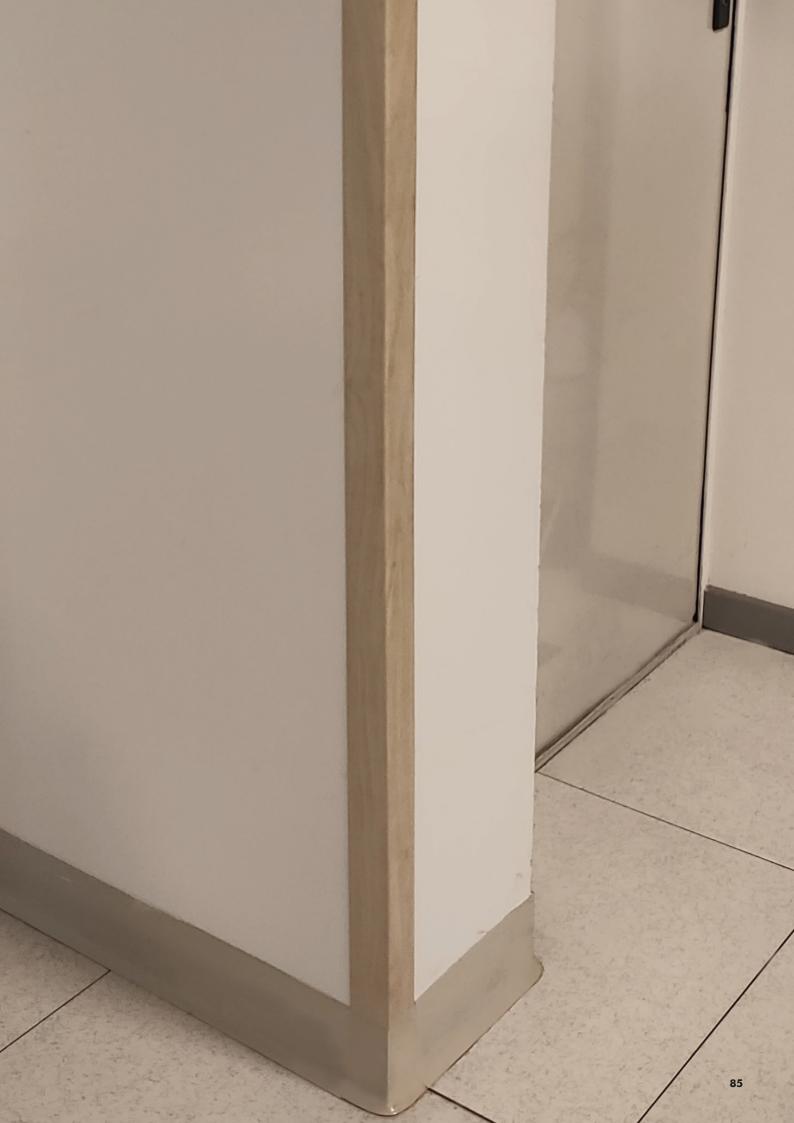

# WCGL

Life-blend® light corner guard with a slight embossed finish and wooden effect finish, shockproof, non-toxic and antibacterial.

## EASY TO INSTALL -

Life-blend® profile has to be glued on walls.