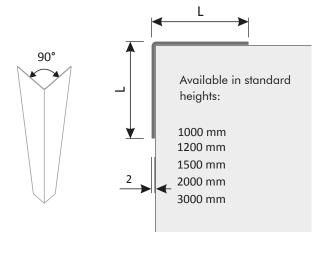

# WCGL

Life-blend® light corner guard with a slight embossed finish and wooden effect finish, shockproof, non-toxic and antibacterial.