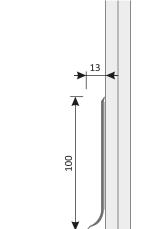

# **SK.100**

Protective skirting SK.100 in Life-Blend®, with sanitary, non-toxic, antibacterial cove floor/wall connection, with a height of 100 mm.

### **CONTINUOUS PROFILE -**

Accessories available to provide a continuous finish profile in Life-Blend®.

- · Maximum bar length: 2.5 m
- Wall fixing using Styla adhesives and sealants