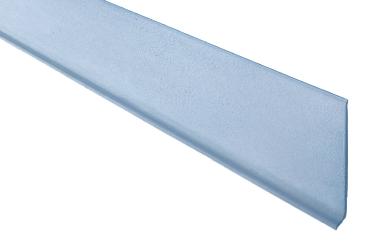

# **SK.100**

Protective skirting SK.100 in Life-Blend®, with sanitary, non-toxic, antibacterial cove floor/wall connection, with a height of 100 mm.

## **SMOOTH FINISH**

Skirting board with smooth finish for perfect cleaning and hygiene.