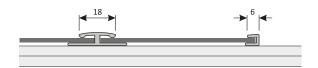

## **JUNCTION**

These sheets can be glued side by side to create a single surface or, they can be joined using a suitable extruded profile and also further finished with a perimetral profile, available in the same color or in color contrast.