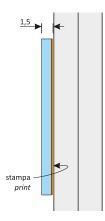

## **JUNCTION**

These sheets can be glued side by side to create a single surface or, they can be joined using a suitable extruded profile and also further finished with a perimetral profile, available in the same color or in color contrast.