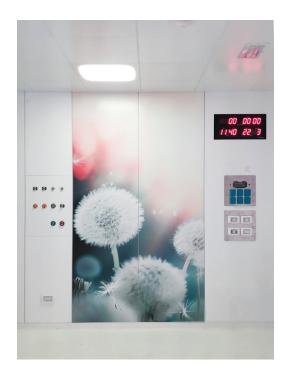

## SHP

Life-blend® wall protection to secure your walls: transparent, non-toxic and antibacterial, available in different dimension and decorated with high quality digital print on the inside: there's no limit to creativity!