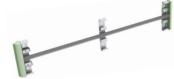

#### STANDARD LENGHT AND FIXING

- Maximum bumper bar lenght: 5 mt
- Maximum wheelbase between brackets: 800 mm
- A reinforcement in plasterboard wall is recommended.

#### **PERFECT HOLD ON WALLS**

A For every support 2 not-in-sight overlayed fixings are needed.