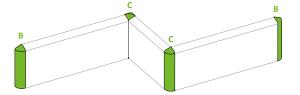

### **BUMPER CONTINUITY**

- **B** Life-blend® end caps.
- C Life-blend® internal and external angles.