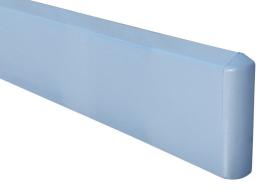

# **RECTANGULAR**

The most classic bumper with a Life-blend® wrapping, rectangular, suitable for mid-high intensity impacts completed with fixing brackets. The Life-Blend® cover can be placed and removed on need. It can also be installed on double-plate plasterboard wall.

## **EMBOSSED FINISH**

Slight embossed bumper to ensure a perfect combination between hygiene and scratches resistance.

# **CONTINUOUS PROFILE -**

Available in different colors, it offers a continuous and sturdy aluminium profile and a Life-blend® cover that is able to absorb impacts and to protect walls.

## **HYGIENE**

To guarantee the highest hygiene, this product has no back opening and no horizontal surfaces where dust and dirt could stand.