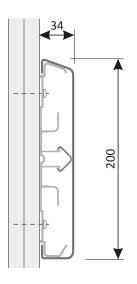

#### STANDARD LENGHT AND FIXING

- Maximum bumper bar lenght: 5 mt
- Maximum wheelbase between brackets: 800 mm
- A reinforcement in plasterboard wall is recommended.

#### **PERFECT HOLD ON WALLS**

A For every support 2 not-in-sight overlayed fixings are needed.