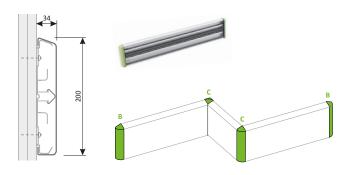

## **STANDARD LENGHT AND FIXING**

- Maximum bumper bar length: 5 mt
- Maximum wheelbase between fixings: 800 mm
- A reinforcement in plasterboard wall is recommended.

### **BUMPER CONTINUITY**

- B Life-blend® end caps.
- C Life-blend® internal and external angles.