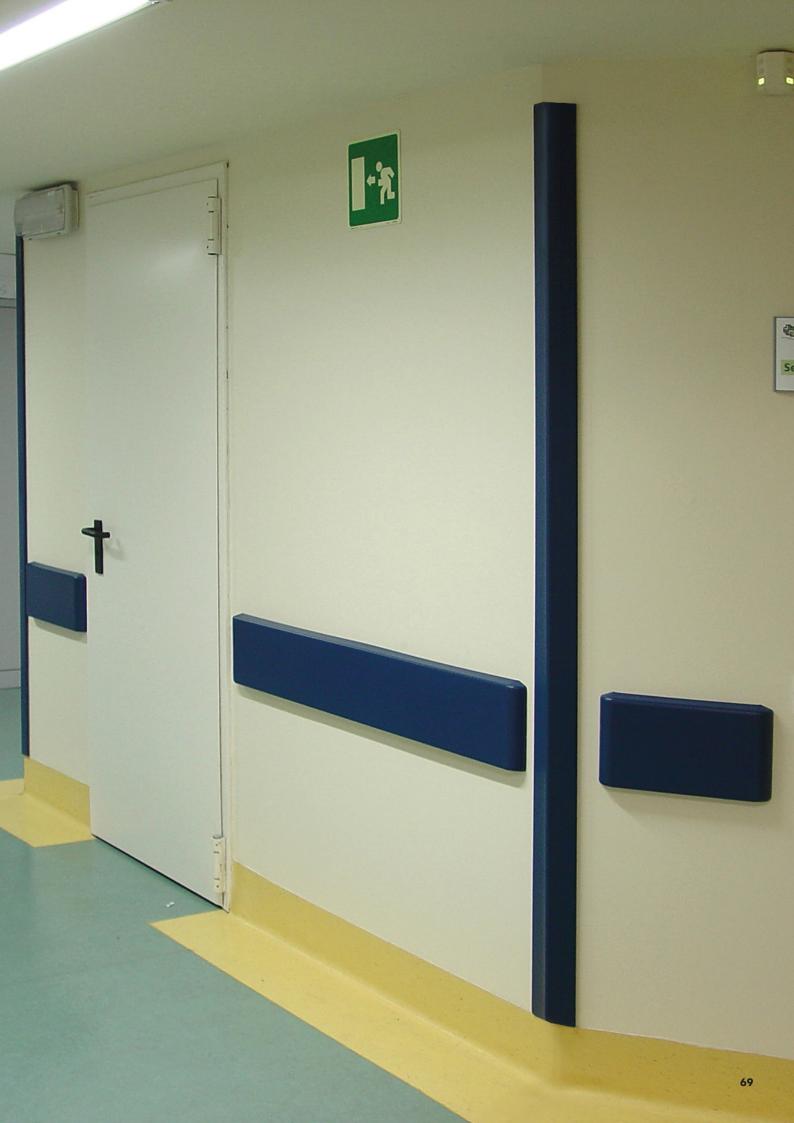

# **HYGIENE** -

To guarantee the highest hygiene, this product has no back opening and no horizontal surfaces where dust and dirt could stand. The most classic bumper with a Life-blend® cover, rectangular, suitable for mid-high intensity impacts completed or with a bottom continuous aluminium retainer.

## **PERFECT HOLD ON WALLS**

A Bumper fixed directly on the wall.