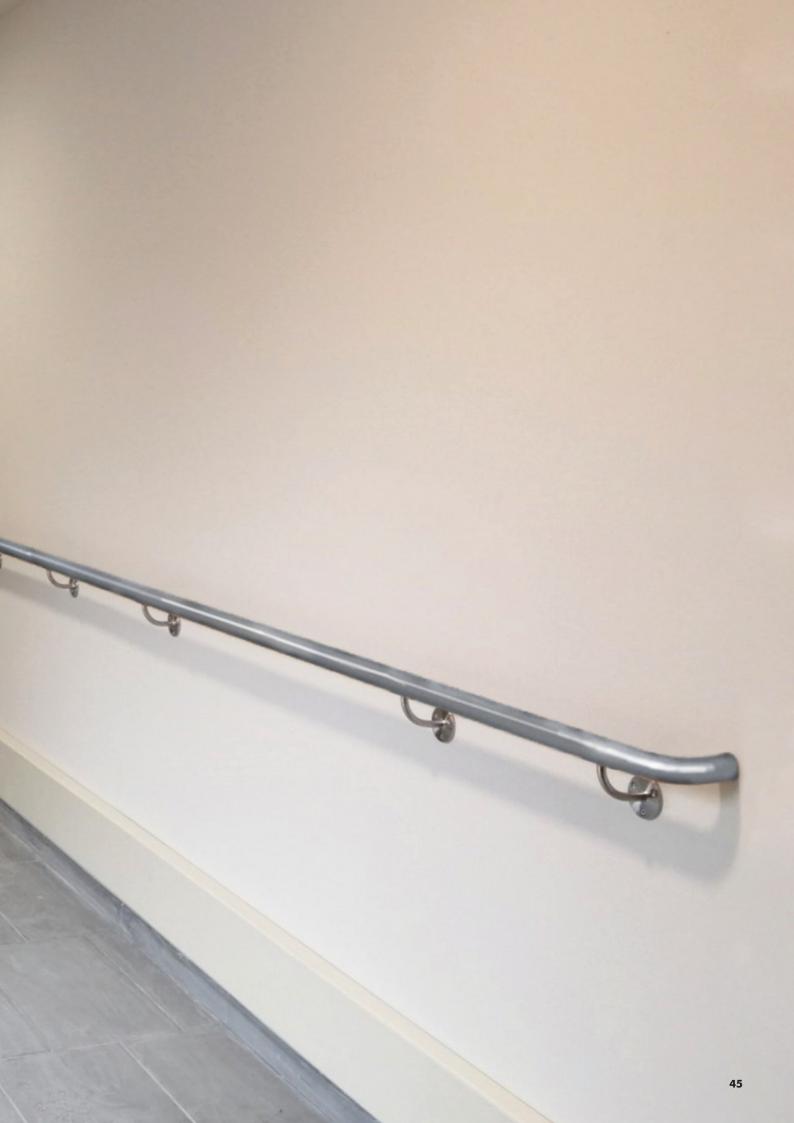

# **HS.34**

If the maximum resistance is needed, the HS.34 handrail with a 34 mm of diameter is the perfect choice because it is completely realized in satinated AISI 304 stainless steel.

It can also be installed on double-plate plasterboard wall.

## SMOOTH FINISH

Refined handrail with a satinated and smooth finish to guarantee a better hygiene and cleanliness.

## **CONTINUOUS PROFILE**

Many accessories available to offer a sturdy and continuous supporting bar, in AISI 304 stainless steel, to guarantee the highest security and sustain in your hallways.

### BOTTOM CLOSURE ——

The horizontal handrail bar is free from the bottom closure profile to guarantee a secure handle and a better surface cleaning.