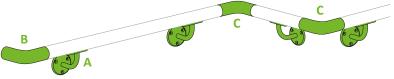

#### **CONTINUOUS HANDRAIL**

- C Curved end caps in satinated stainless steel (AISI 304).
- External and internal satinated stainless steel angles.

Stainless steel AISI 304 with satin finish.