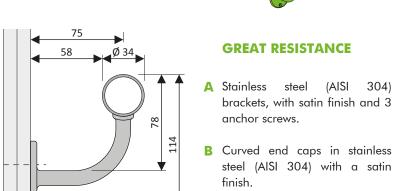

#### STANDARD LENGHT AND FIXING

- · Maximum bar lenght: 6 mt
- Maximum wheelbase between brackets: 950 mm
- A reinforcement in plasterboard wall is recommended.

#### **CONTINUOUS HANDRAIL**

- C Curved end caps in satinated stainless steel (AISI 304).
- External and internal satinated stainless steel angles.

Stainless steel AISI 304 with satin finish.