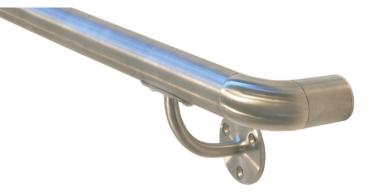

# **HS.34**

If the maximum resistance is needed, the HS.34 handrail with a 34 mm of diameter is the perfect choice because it is completely realized in satinated AISI 304 stainless steel.

It can also be installed on double-plate plasterboard wall.

## SMOOTH FINISH

Refined handrail with a satinated and smooth finish to guarantee a better hygiene and cleanliness.

## **CONTINUOUS PROFILE**

Many accessories available to offer a sturdy and continuous supporting bar, in AISI 304 stainless steel, to guarantee the highest security and sustain in your hallways.

### BOTTOM CLOSURE ——

The horizontal handrail bar is free from the bottom closure profile to guarantee a secure handle and a better surface cleaning.