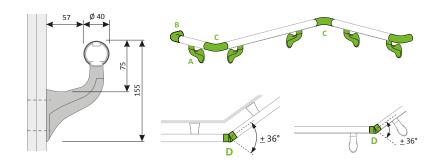

#### STANDARD LENGHT AND FIXING

- · Maximum bar lenght: 5 mt
- Maximum wheelbase between brackets: 800 mm
- A reinforcement in plasterboard walls is recommended.

### **GREAT RESISTANCE**

A Life-blend® bracket with 2 fixings not in sight.

#### HANDRAIL CONTINUITY

- B Life-blend® end caps.
- C Life-blend® internal and external angles.
- Life-blend® adjustable joints. Ideal for special angles and stairs.