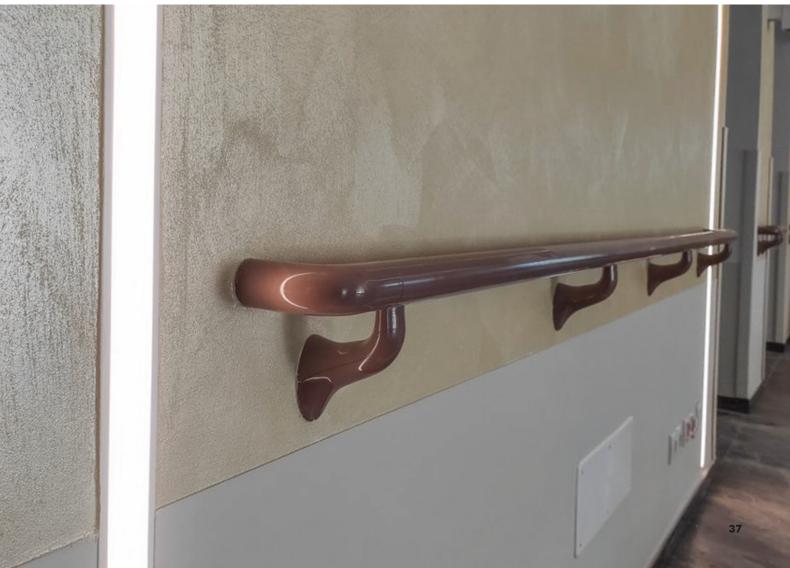

# **HL.40**

The Styla HL.40 handrail is the solution for a sturdy and simple handrail, thanks to its aluminium core with 40 mm diameter.

The shaped wall support allows a not-in-sight fixing with an original design.

# **CONTINUOUS PROFILE** -

Various accessories available to offer a continuous and sturdy bar, in aluminium wrapped with Life-blend®, to ensure the highest sustain and security in your stairs and hallways.

### **BOTTOM CLOSURE**

The horizontal handrail bar is free from the bottom closure profile to guarantee a secure handle and a better surface cleaning.

### **GREAT RESISTANCE**

A Life-blend® bracket with 2 fixings not in sight.