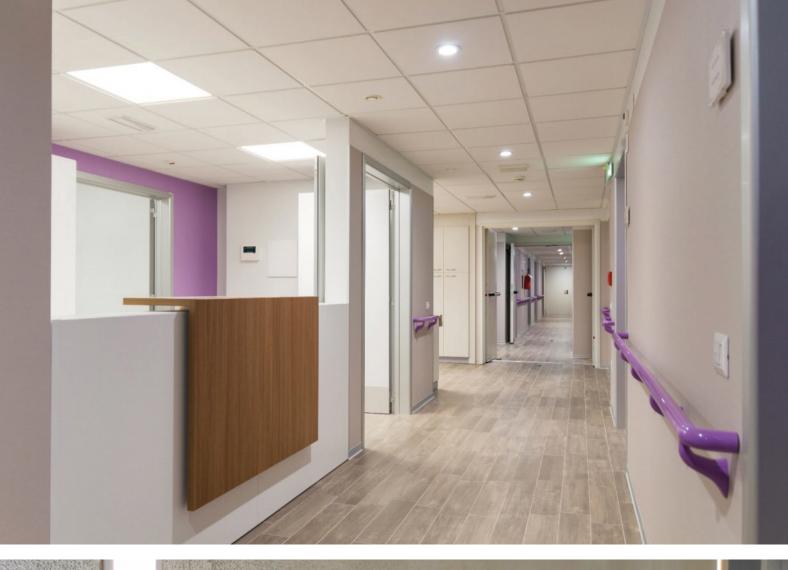

# **CONTINUOUS PROFILE** -

Various accessories available to offer a continuous and sturdy bar, in aluminium wrapped with Life-blend®, to ensure the highest sustain and security in your stairs and hallways.

### **BOTTOM CLOSURE**

The horizontal handrail bar is free from the bottom closure profile to guarantee a secure handle and a better surface cleaning.