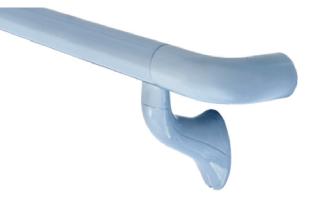

# **HL.40**

The Styla HL.40 handrail is the solution for a sturdy and simple handrail, thanks to its aluminium core with 40 mm diameter.

The shaped wall support allows a not-in-sight fixing with an original design.

# **SMOOTH FINISH**

Handrail with a smooth finish to guarantee perfect hygiene and cleanliness.

# **CONTINUOUS PROFILE** -

Various accessories available to offer a continuous and sturdy bar, in aluminium wrapped with Life-blend®, to ensure the highest sustain and security in your stairs and hallways.