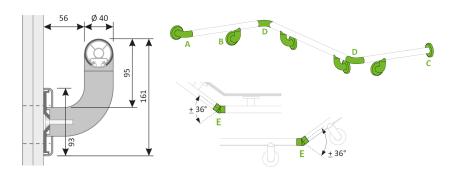

#### **GREAT RESISTANCE**

- A Life-blend® disk bracket endcaps with 3 fixing not in sight.
- **B** Life-blend® wall support with 3 fixing not in sight.
- C Life-blend® plates with 3 fixing not in sight.

# **HANDRAIL CONTINUITY**

- D Life-blend® internal and external angles.
- E Life-blend® adjustable joints.
  Ideal for special angles and stairs.