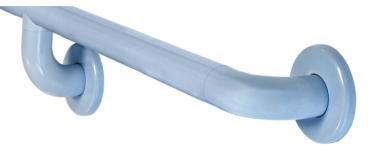

# H.40

With a classic and sturdy design, the H.40 handrail with aluminium core, Ø 40 mm handle and tubular wall brackets in Life-Blend, is ideal for a strong wall support, thanks to the 3-hole plate fixing for both end-caps and wall brackets. Can also be installed on plasterboard walls with double sheet.

### **SMOOTH FINISH**

Handrail with a smooth finish to guarantee perfect hygiene and cleanliness.