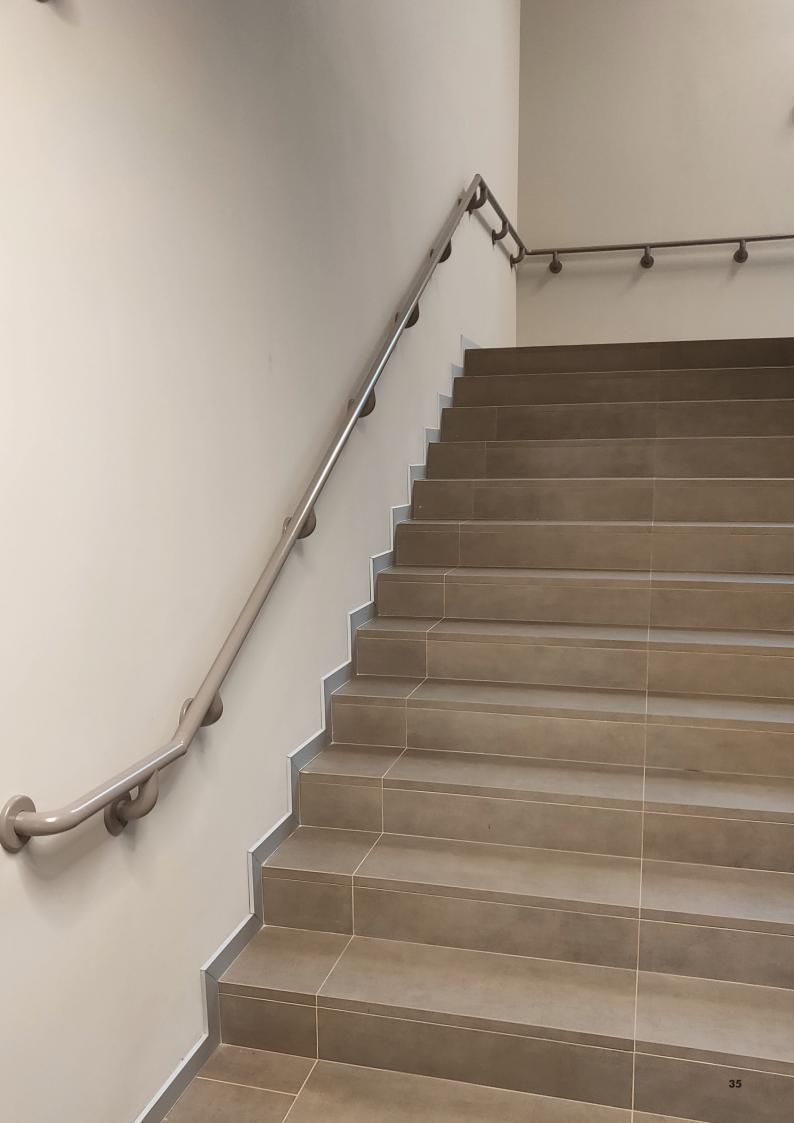

## **CONTINUOUS PROFILE** -

Various accessories available to offer a continuous and sturdy bar, in aluminium wrapped with Life-blend®, to ensure the highest sustain and security in your stairs and hallways.

#### **BOTTOM CLOSURE**

Various accessories available to offer a continuous and sturdy bar, in aluminium wrapped with Life-blend®, to ensure the highest sustain and security in your stairs and hallways.