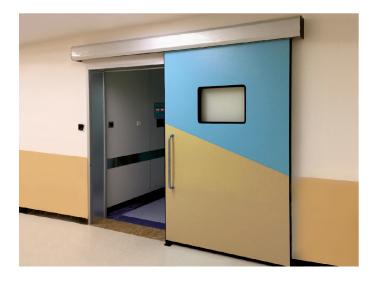

## **CUT TO MEASURE**

Styla door guards can be shaped according to the sizes provided by the customer.

Protective elements made from Life-Blend® sheets, non-toxic and antibacterial. Total or partial door wrapping. On request, is possible to totally or partially wrap the doorjambs.