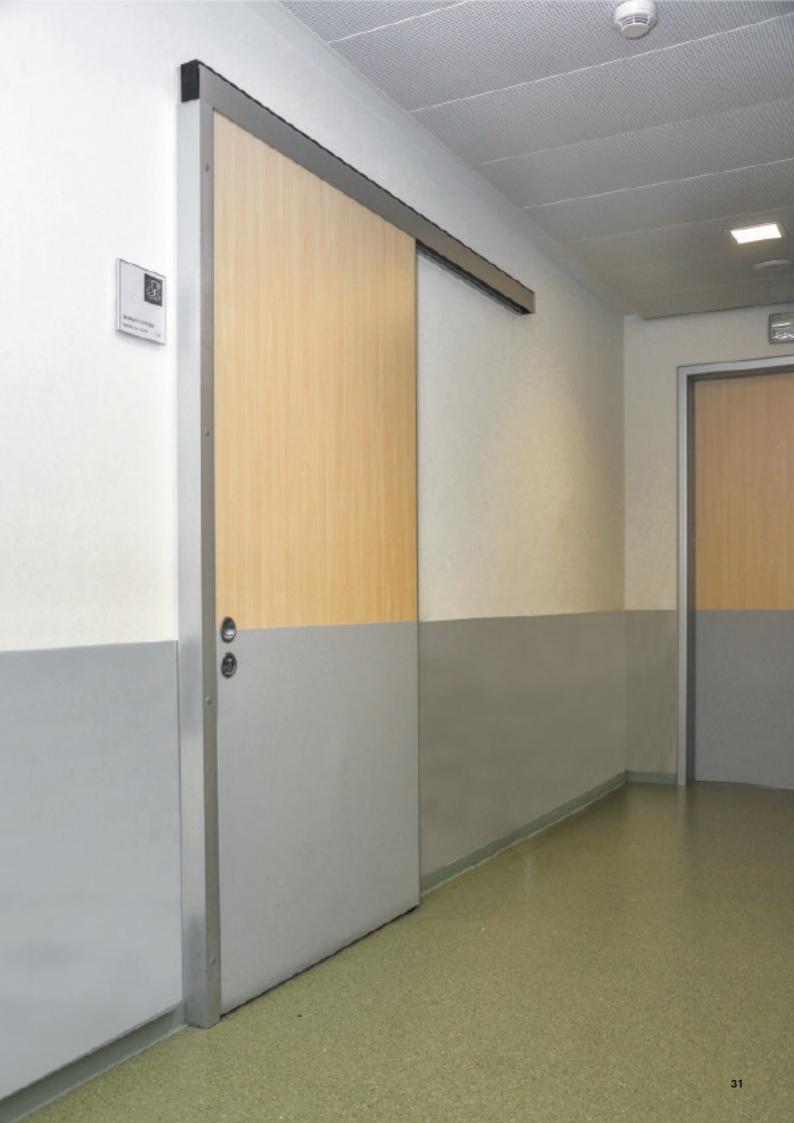

## **CUT TO MEASURE**

Styla door guards can be shaped according to the sizes provided by the customer.

Protective elements made from Life-Blend® sheets, non-toxic and antibacterial. Total or partial door wrapping. On request, is possible to totally or partially wrap the doorjambs.