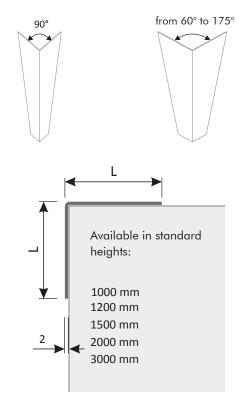

### **NOT ONLY 90°**

Special angles between  $80^{\circ}$  and  $175^{\circ}$  are available for this product.