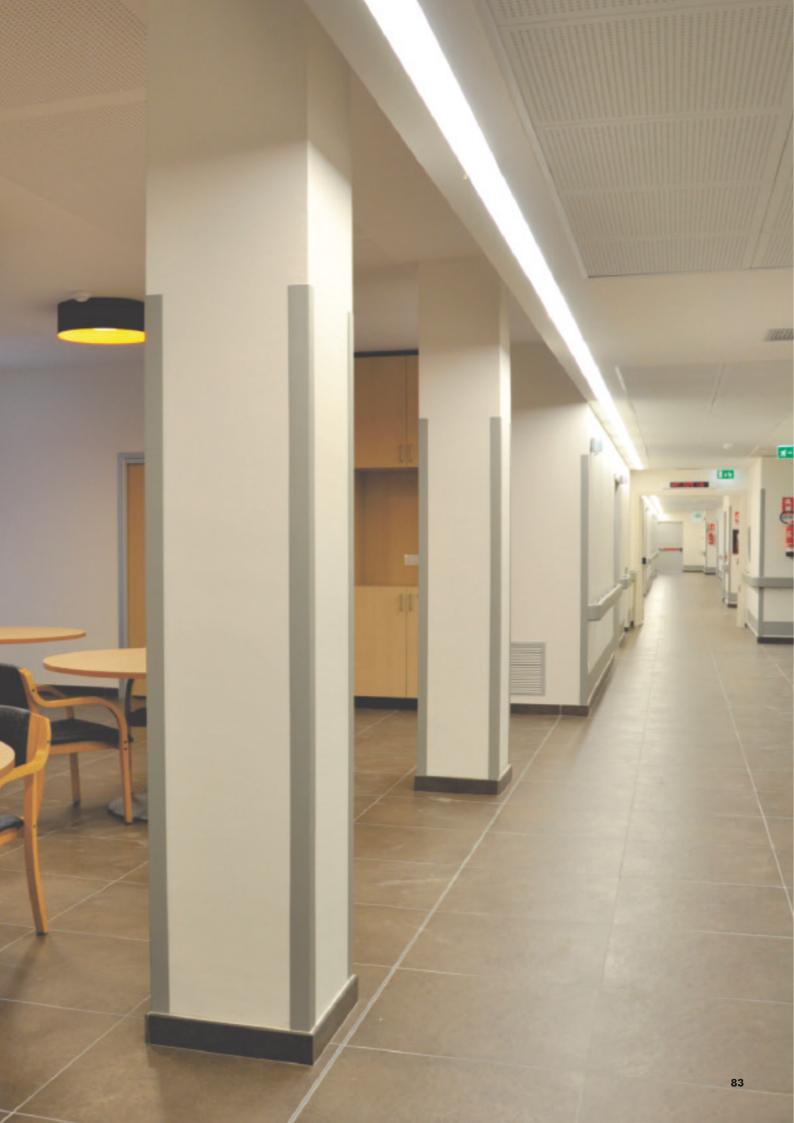

# **CGL**

Life-blend® light corner guard with a slight embossed finish, shockproof, non-toxic and antibacterial.

## **EASY TO INSTALL**

Life-blend® profile has to be glued on walls.