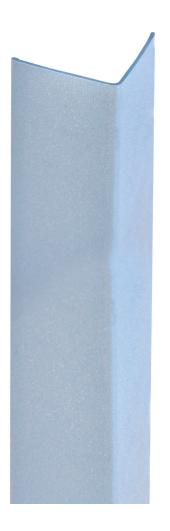

# **CGL**

Life-blend® light corner guard with a slight embossed finish, shockproof, non-toxic and antibacterial.

### **EMBOSSED FINISH**

Slight embossed surface to ensure a perfect combination between hygiene and scratch resistance.

## **EASY TO INSTALL**

Life-blend® profile has to be glued on walls.