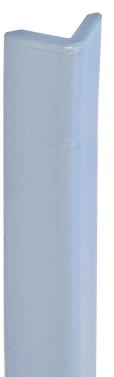

Life-blend® corner guard with a slight embossed finish and an aluminium retainer for shock absorption, with top and bottom Life-blend® end

Available in standard

heights: 1000 mm 1200 mm 1500 mm 2000 mm 3000 mm

caps, non-toxic and antibacterial.

55

# CORNER GUARD **CG.55**

**EMBOSSED FINISH** 

Slight embossed surface to ensure a perfect combination between hygiene and scratch resistance.