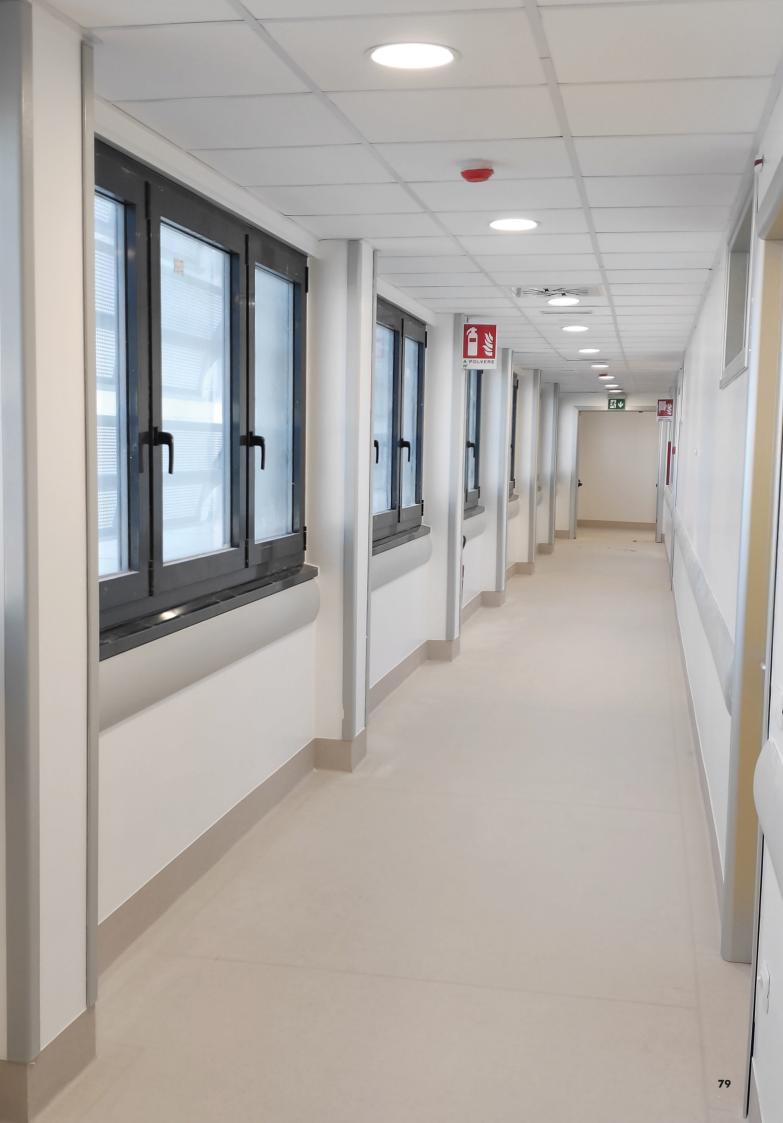

Life-blend® corner guard with a slight embossed finish and an aluminium retainer for shock absorption, with top and bottom Life-blend® end

Available in standard

heights: 1000 mm 1200 mm 1500 mm 2000 mm 3000 mm

caps, non-toxic and antibacterial.

55

# STURDY ——

The sturdy continuous aluminium retainer , to be fixed directly to the wall with dowels, ensures stability and durability.

# **HYGIENE** -

To guarantee the highest hygiene, this product has top and bottom end caps and no open parts, where dust and dirt can build up.

- Life-blend®
  Fire reaction B s1 d0
- Self-extinguishing
- PVC-free