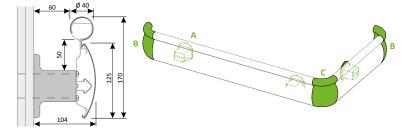

#### **STANDARD LENGHT AND FIXING**

- Maximum bar lenght: 5 mt
- Maximum wheelbase between brackets: 950 mm
- A reinforcement in plasterboard wall is recommended.

The product complies with the "Remade in Italy" specification, making the product compliant with the minimum environmental criteria (CAM) and contributing to the sustainability of buildings according to LEED standards.

#### **GREAT RESISTANCE**

A Life-blend® brackets with 2 not-in-sight fixing screws.

#### HANDRAIL CONTINUITY

- B Life-blend® end caps.
- C Life-blend® external angles.