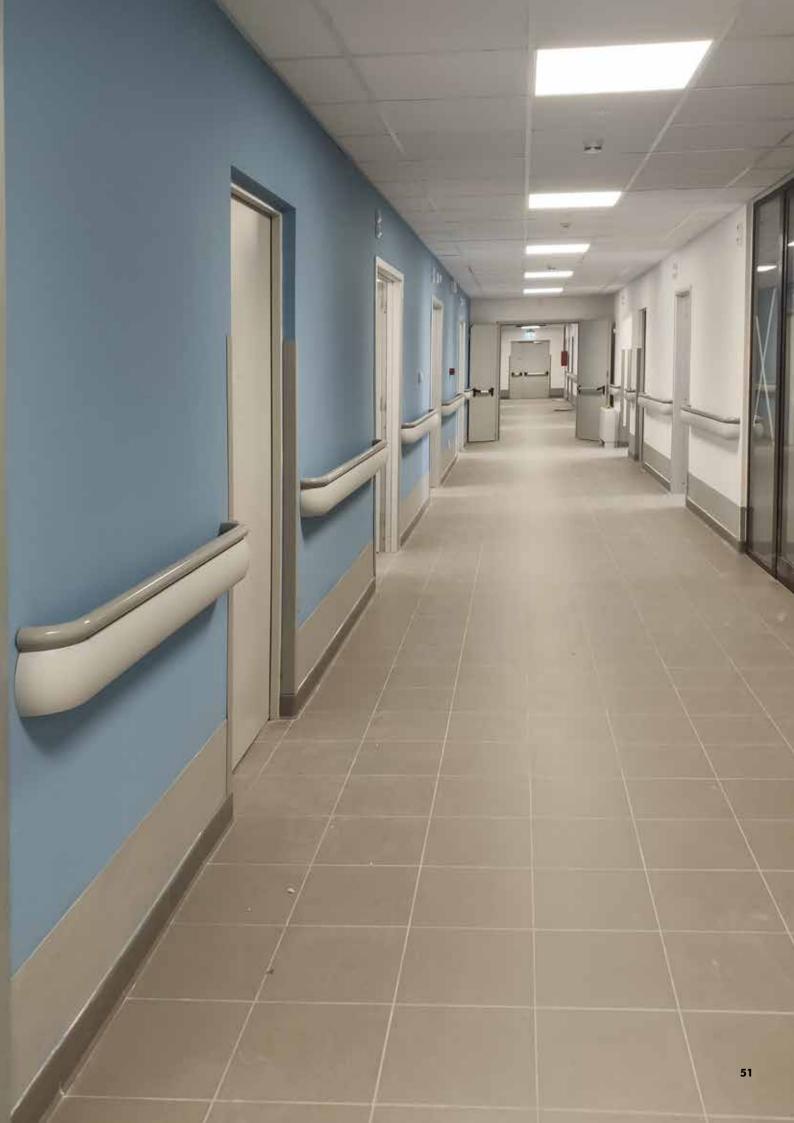

# **CONTINUOUS PROFILE** -

The product is available with several accessories to offer a sturdy and continuous sustain bar, able to absorb impacts, in covered Life-blend® aluminium and with an internal cushioning layer.

#### **CLOSED PROFILE** -

Horizontal bar without any back opening to ensure the best hygiene.

Life-blend<sup>®</sup> bumper handrail (h 170mm) with an elegant design, with a smooth finish for the handrail and a slight embossed one for the bumper to ensure a perfect hygiene and protection against scratches.

It offers the possibility to choose a different color for both of its part ensuring endless combination which are able to enhance its elegance and personality. Available in Life-blend® color range. It can also be installed on double-plate plasterboard wall.