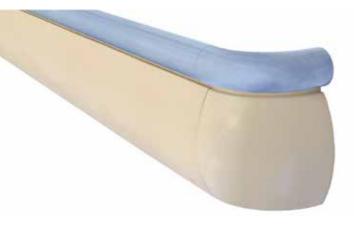

# BUMPER HANDRAIL H.170

## SMOOTH+EMBOSSED FINISH

Smooth finish for the handrail and a slight embossed one for the bumper to ensure the perfect combination between hygiene and scratches resistance.

#### **CLOSED PROFILE** -

Horizontal bar without any back opening to ensure the best hygiene.

Life-blend<sup>®</sup> bumper handrail (h 170mm) with an elegant design, with a smooth finish for the handrail and a slight embossed one for the bumper to ensure a perfect hygiene and protection against scratches.

It offers the possibility to choose a different color for both of its part ensuring endless combination which are able to enhance its elegance and personality. Available in Life-blend® color range. It can also be installed on double-plate plasterboard wall.