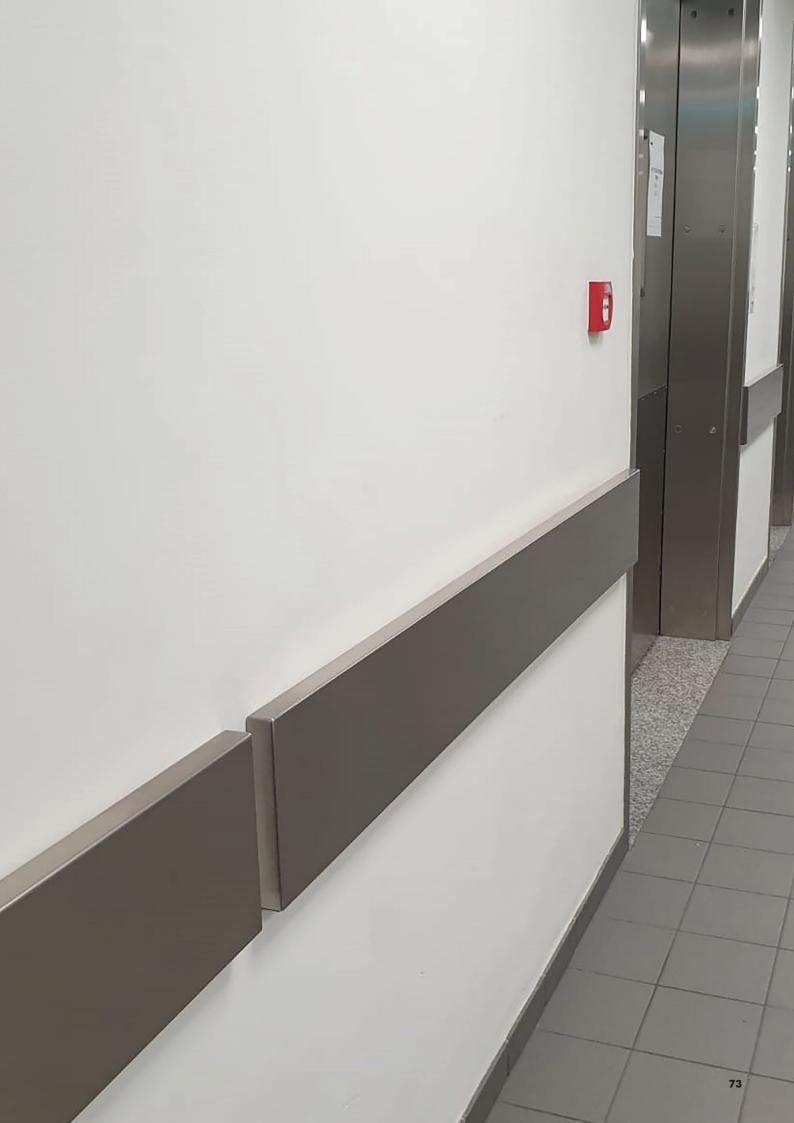

# BS

Bumper with a rectangular section, realized in AISI 304 stainless steel with a satin finish, completed with brackets for use on the wall.

Ideal for high intensity impacts with the highest hygiene.

### **PERFECT HOLD ON WALLS**

A Continuous bracket in AISI 304 stainless steel to be fixed directly to the wall. For each fixing point there are 2 not-in-sight overlayed dowels.