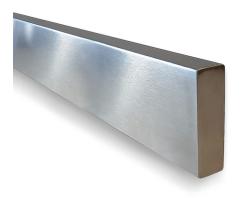

# BS

Bumper with a rectangular section, realized in AISI 304 stainless steel with a satin finish, completed with brackets for use on the wall.

Ideal for high intensity impacts with the highest hygiene.

### **SMOOTH FINISH**

Bumper with a smooth finish for an easy sanitation.

## **CONTINUOUS PROFILE** -

Profile in AISI 304 stainless steel with welded ends, to ensure a continuous profile without interruptions.

### **HYGIENE**

To guarantee the highest hygiene, this product has no back opening