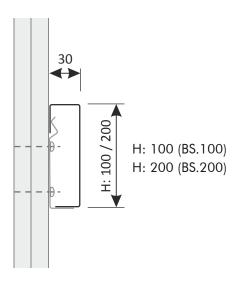

# **AVAILABLE IN TWO HEIGHTS**

**BS.100** h 100 mm **BS.200** h 200 mm

#### STANDARD LENGHT AND FIXING

- Bumper lenght: tailored on customer need
- · A reinforcement in plasterboard wall is required.