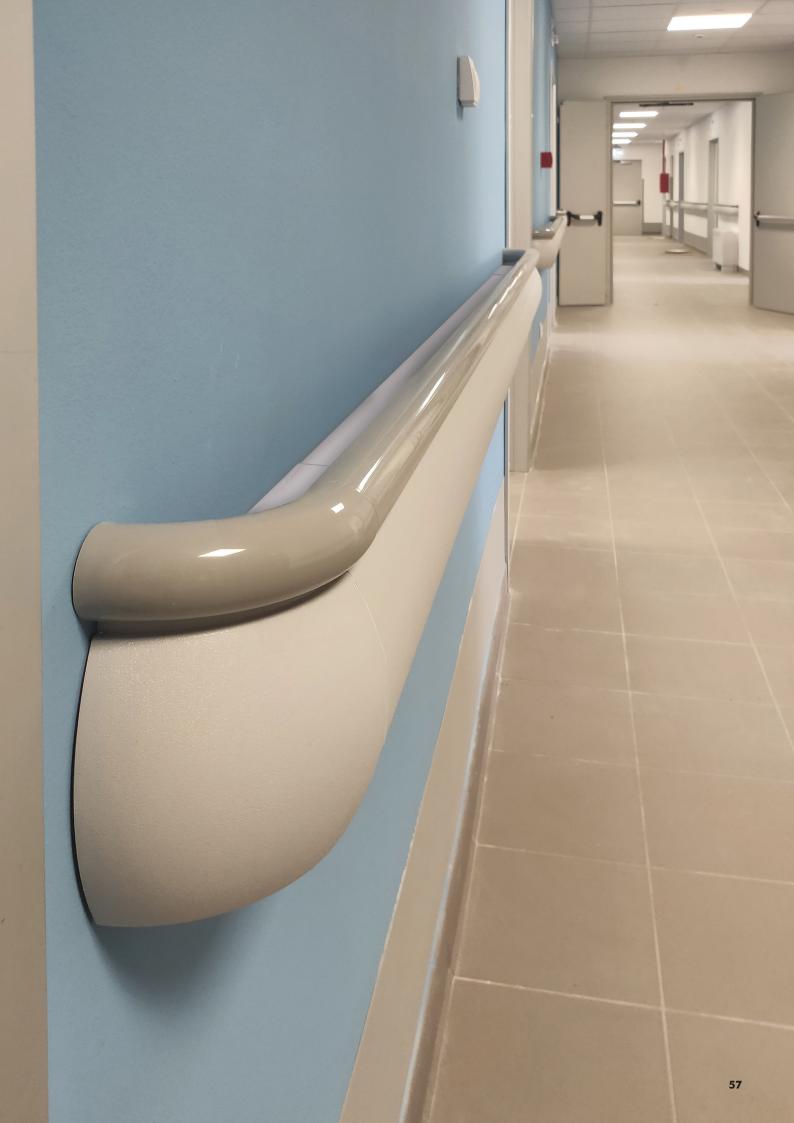

# BUMPER HANDRAIL BH.170.ANTILIG

Bumper handrail h 170 mm in Life-Blend® with elegant design. Smooth finish for handrail and slightly embossed for bumper to join surfaces hygiene and resistance to scratches.

### **SMOOTH+EMBOSSED FINISH**

Bumper handrail with smooth finish on handrail and slightly embossed on bumper to join hygiene on surfaces and resistance to scratches.