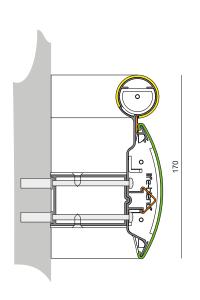

## ANTI-LIGATURE PROFILE —

Aluminium retainer and support profile with no gaps between profile and wall, to avoid any possible hanging on it. This makes it suitable for psychiatric wards and for all those places where prevention from self-harming is needed.

#### STANDARD LENGHTS AND FIXING

- · Maximum bar lenght: 5 mt
- A reinforcement in plasterboard wall is recommanded.

Continuous support and endcaps with aluminium closures, suitable for psychiatric wards.