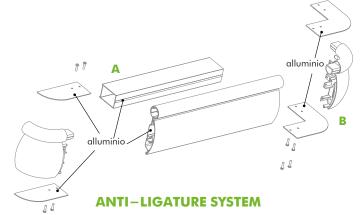

Aluminium retainer and support designed to prevent self-harming.

It is possible to realize the handrail and the bumper in two differen colors chosen from Life-Blend® color range.

Also installable on double-plate plasterboard walls.

## ANTI-LIGATURE PROFILE —

Aluminium retainer and support profile with no gaps between profile and wall, to avoid any possible hanging on it. This makes it suitable for psychiatric wards and for all those places where prevention from self-harming is needed.

## **DOUBLE COLOR PROFILE** —

The handrail and the bumper may be realized in two different colors.