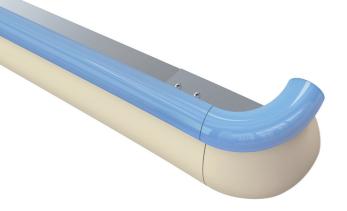

# BUMPER HANDRAIL BH.170.ANTILIG

Bumper handrail h 170 mm in Life-Blend® with elegant design. Smooth finish for handrail and slightly embossed for bumper to join surfaces hygiene and resistance to scratches.

### **SMOOTH+EMBOSSED FINISH**

Bumper handrail with smooth finish on handrail and slightly embossed on bumper to join hygiene on surfaces and resistance to scratches.

## **DOUBLE COLOR PROFILE** —

The handrail and the bumper may be realized in two different colors.