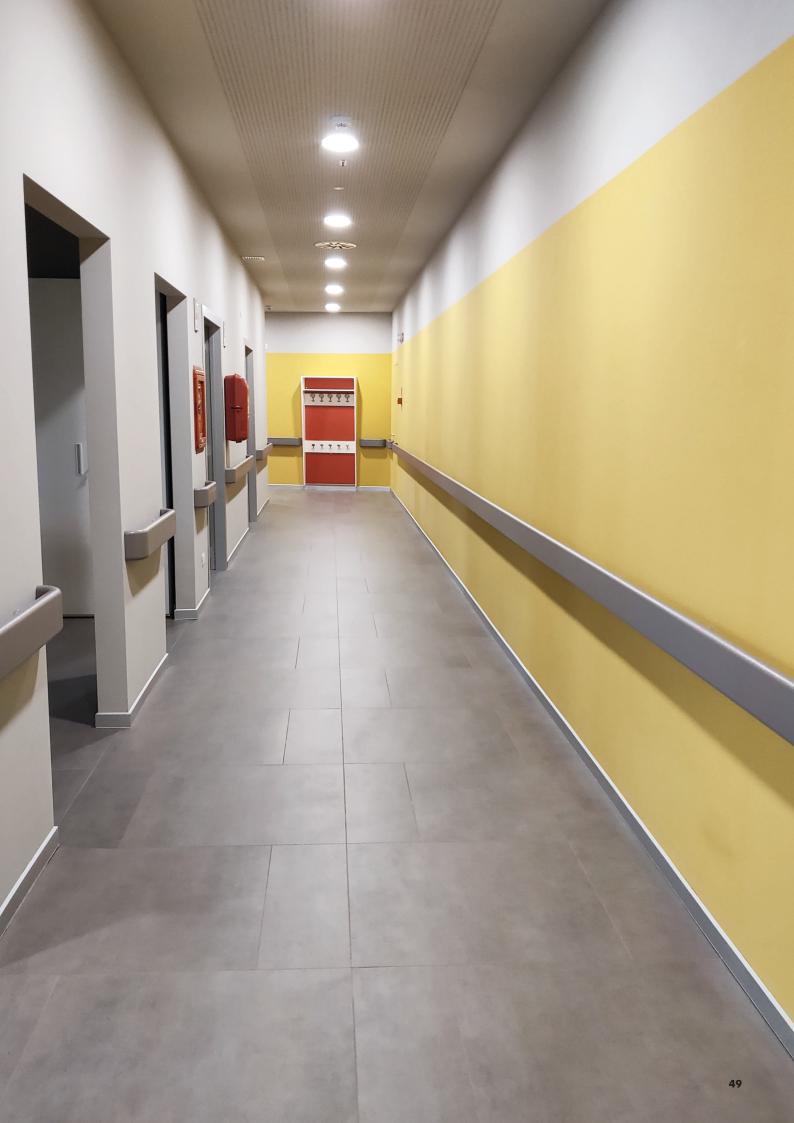

## **CONTINUOUS PROFILE** -

The product is available with several accessories to offer a sturdy and continuous sustain bar, able to absorb impacts, the inner aluminium frame has a cushioning layer used to absorb impacts, both to preserves walls and also to guarantee the maximum sustain.

Available in Life-blend® color range.

It can also be installed on double-plate plasterboard wall.