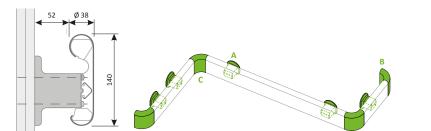

#### **STANDARD LENGHT AND FIXING**

- Maximum bar lenght: 5 mt
- Maximum wheelbase between brackets: 950 mm
- A reinforcement in plasterboard wall is recommended.

#### **GREAT RESISTANCE**

A Life-blend® brackets with 2 not-in-sight fixing screws.

## CONTINUOUS HANDRAIL

- **B** Life-blend® end caps.
- **C** Life-blend® internal and external angles.