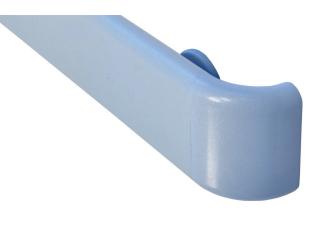

### **EMBOSSED FINISH**

Bumper handrail with a slight embossed finish to guarantee scratch resistance and a perfect hygiene.

# **CLOSED PROFILE** -

Horizontal bar without any back opening to ensure the best hygiene.

Life-blend® bumper handrail (h 140 mm) classically designed, with a slight embossed finish able to resist to scratches and to guarantee a perfect hygiene and cleanliness.