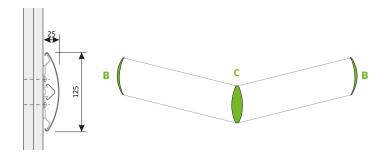

#### STANDARD LENGHT AND FIXING

- · Maximum bar lenght: 5 mt
- Maximum wheelbase between wall fixings: 800 mm
- A reinforcement in plasterboard wall is recommended.

#### **BUMPER CONTINUITY**

- **B** Life-blend® end caps.
- C Life-blend® external angles