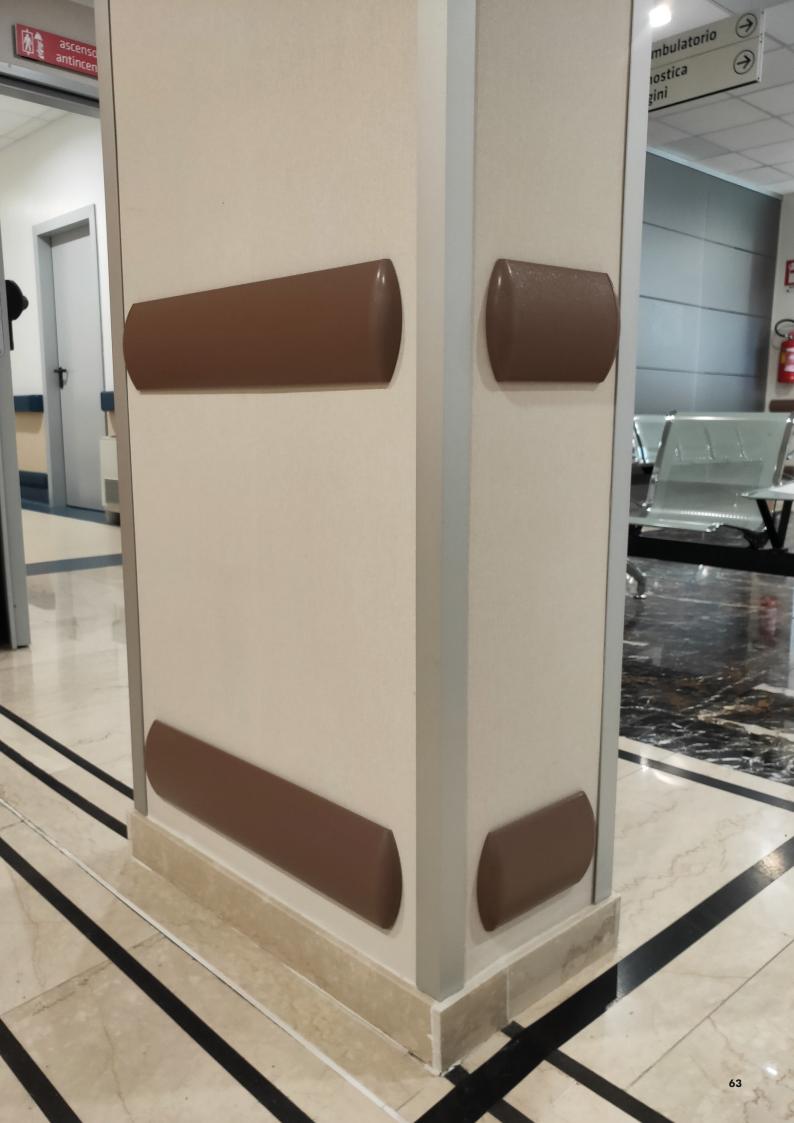

#### **PERFECT HOLD ON WALLS**

A Bumper fixed directly on the wall.

#### **BUMPER CONTINUITY**

- **B** Life-blend® end caps.
- C Life-blend® external angles