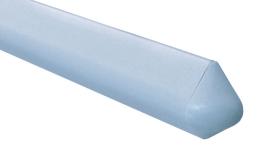

# **EMBOSSED FINISH**

Slight embossed bumper to ensure a perfect combination between hygiene and scratch resistance.

## **CONTINUOUS PROFILE** -

Available in different colors, it offers a continuous and sturdy aluminium profile and a Life-blend® cover, that is able to absorb impacts and to protect walls.

## **HYGIENE** -

To guarantee the highest hygiene, this product has no back opening and don't have any horizontal surfaces where dust and dirt could build up. Small size bumper, with external Life-blend® cover, suitable for mid intensity impacts, with a bottom continuous aluminium retainer (for strength and stability) where the snapped elastic cover can be placed, removed and changed on need.