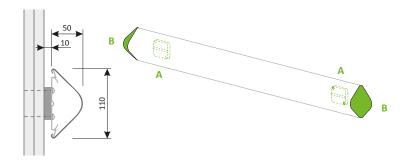

#### STANDARD LENGHT AND FIXING

- · Maximum bar lenght: 5 mt
- Maximum wheelbase between brackets: 800 mm
- A reinforcement in plasterboard wall is recommended.

#### **PERFECT HOLD ON WALLS**

A Fixed by mini wall brackets in Life-blend®. For every support 2 not-in-sight screws are needed

#### **BUMPER CONTINUITY**

B Life-blend® end caps.