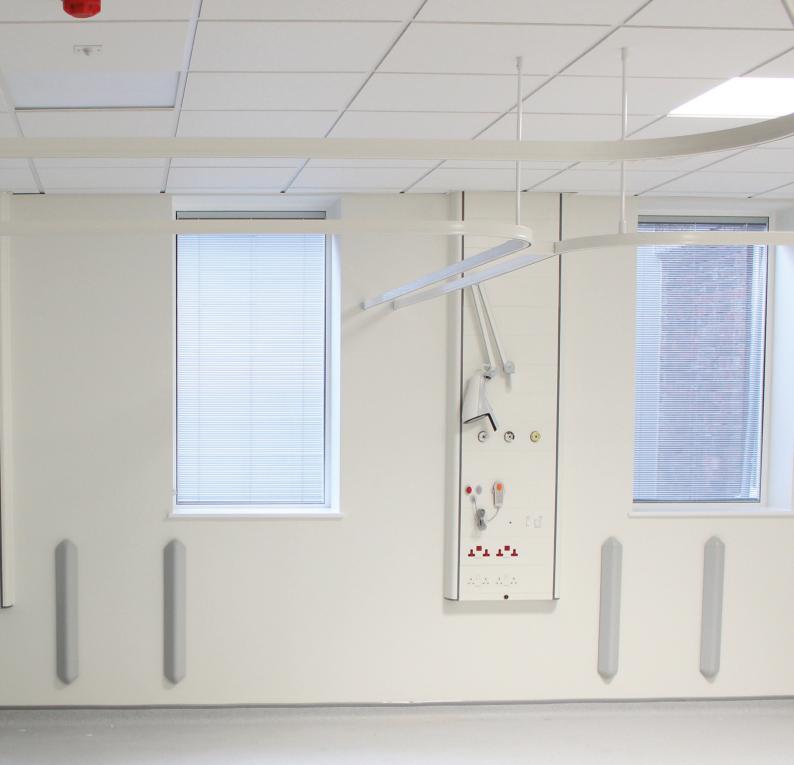

## **CONTINUOUS PROFILE** -

Available in different colors, it offers a continuous and sturdy aluminium profile and a Life-blend® cover, that is able to absorb impacts and to protect walls.

## **HYGIENE** -

To guarantee the highest hygiene, this product has no back opening and don't have any horizontal surfaces where dust and dirt could build up. Small size bumper, with external Life-blend® cover, suitable for mid intensity impacts, with a bottom continuous aluminium retainer (for strength and stability) where the snapped elastic cover can be placed, removed and changed on need.

It can also be installed on double-plate plasterboard wall.